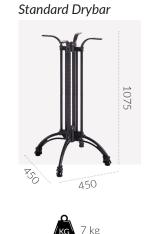

# BOLOGNA

Standard Table & Drybar Bases

#### **SPECIFICATIONS:**

| Spider:          | Columns:              | Base:                  | Тор Мах:                       |
|------------------|-----------------------|------------------------|--------------------------------|
| Hole Depth: 10mm | Diameter: 16 - 20mm   | Footprint:             | Table:                         |
| Footprint:       | 20mm                  | 460mm                  | 12kg 12kg   800 x 800mm D800mm |
|                  | $\bigcirc$ $\bigcirc$ | 460mm                  | Drybar:                        |
| 360mm            |                       | Adjustable Footglides: |                                |
| Assembly:        |                       | X4 Thread: M8          | 9kg 9kg                        |
| Instructions>    |                       | Length: 13mm           | 700 x 700mm D700mm             |