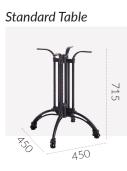

# BOLOGNA

Standard Table & Drybar Bases

#### **SPECIFICATIONS:**

| Spider:          | Columns:              | Base:                  | Тор Мах:                       |
|------------------|-----------------------|------------------------|--------------------------------|
| Hole Depth: 10mm | Diameter: 16 - 20mm   | Footprint:             | Table:                         |
| Footprint:       | 20mm                  | 460mm                  | 12kg 12kg   800 x 800mm D800mm |
|                  | $\bigcirc$ $\bigcirc$ | 460mm                  | Drybar:                        |
| 360mm            |                       | Adjustable Footglides: |                                |
| Assembly:        |                       | X4 Thread: M8          | 9kg 9kg                        |
| Instructions>    |                       | Length: 13mm           | 700 x 700mm D700mm             |