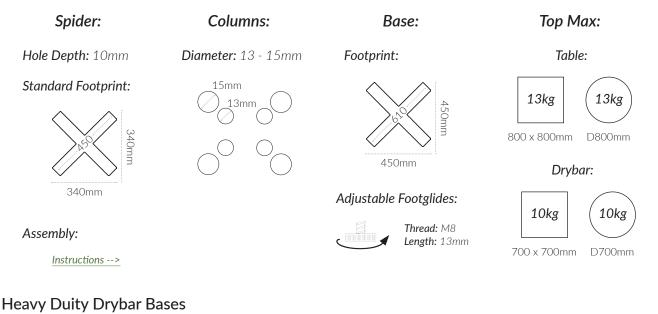

#### **SPECIFICATIONS:**

#### **SPECIFICATIONS:**

| Spider:          | Columns:              | Base:                  | Тор Мах:                       |
|------------------|-----------------------|------------------------|--------------------------------|
| Hole Depth: 10mm | Diameter: 16 - 20mm   | Footprint:             | Table:                         |
| Footprint:       | 20mm                  | 460mm                  | 12kg 12kg   800 x 800mm D800mm |
|                  | $\bigcirc$ $\bigcirc$ | 460mm                  | Drybar:                        |
| 360mm            |                       | Adjustable Footglides: |                                |
| Assembly:        |                       | X4 Thread: M8          | 9kg 9kg                        |
| Instructions>    |                       | Length: 13mm           | 700 x 700mm D700mm             |