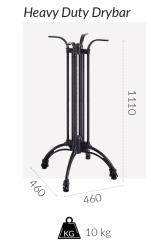

#### **SPECIFICATIONS:**

| Spider:          | Columns:              | Base:                  | Тор Мах:                       |
|------------------|-----------------------|------------------------|--------------------------------|
| Hole Depth: 10mm | Diameter: 16 - 20mm   | Footprint:             | Table:                         |
| Footprint:       | 20mm                  | 460mm                  | 12kg 12kg   800 x 800mm D800mm |
|                  | $\bigcirc$ $\bigcirc$ | 460mm                  | Drybar:                        |
| 360mm            |                       | Adjustable Footglides: |                                |
| Assembly:        |                       | X4 Thread: M8          | 9kg 9kg                        |
| Instructions>    |                       | Length: 13mm           | 700 x 700mm D700mm             |